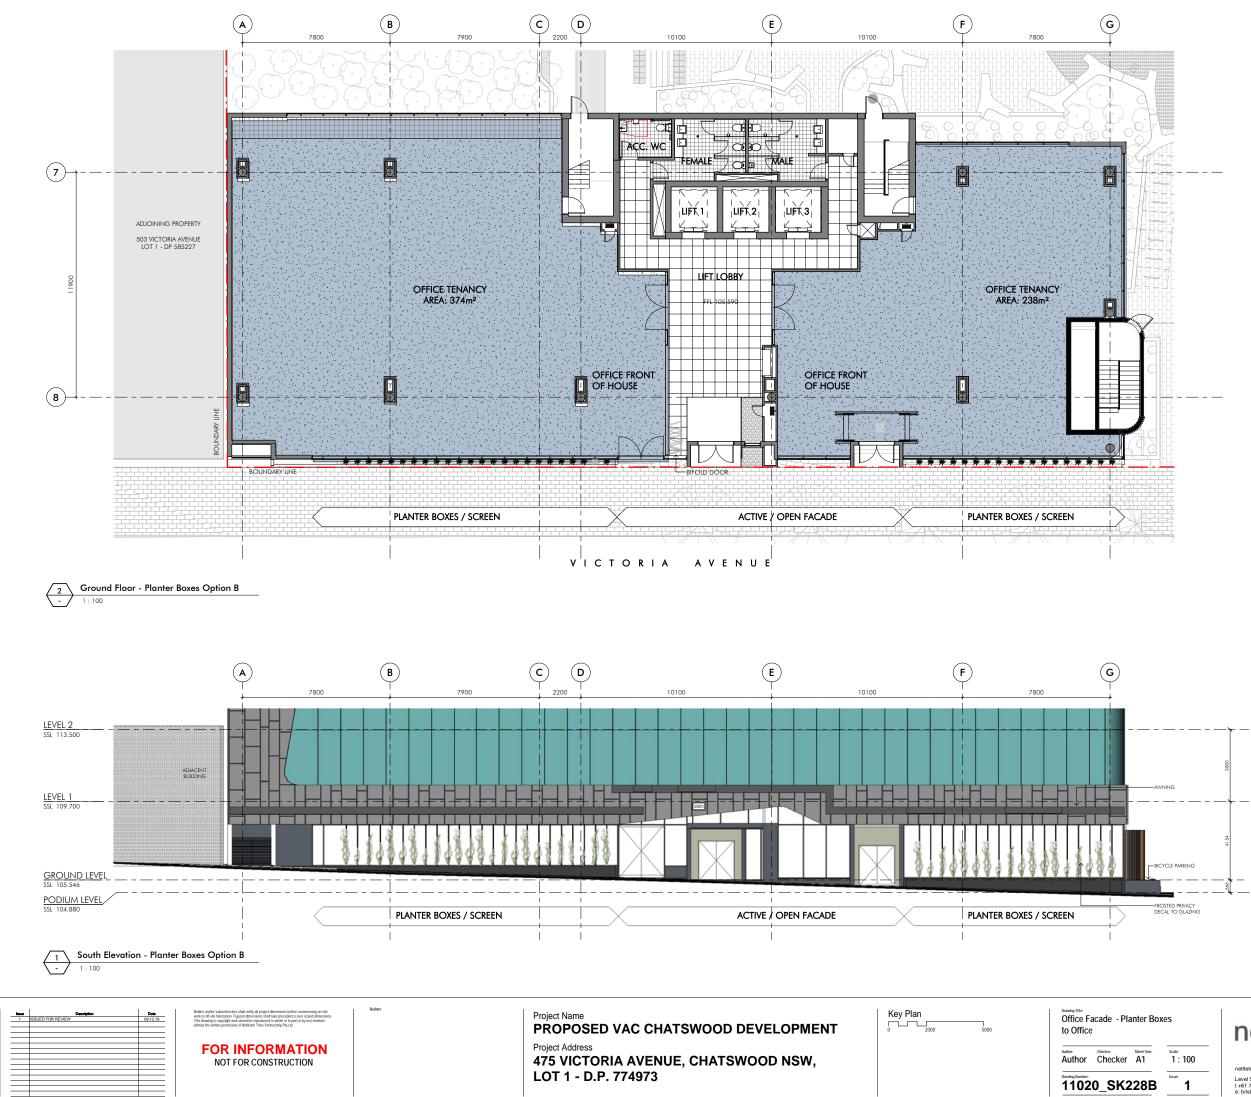

FOR INFORMATION NOT FOR CONSTRUCTION Builder

Project Name PROPOSED VAC CHATSWOOD DEVELOPMENT Project Address 475 VICTORIA AVENUE, CHATSWOOD NSW, LOT 1 - D.P. 774973

Key Plan

| Drawing Title:<br>Office Fa<br>to Office | net                 |                   |             |                                                   |
|------------------------------------------|---------------------|-------------------|-------------|---------------------------------------------------|
| Author:<br>Author                        | Checker:<br>Checker | Sheet Size:<br>A1 | Scale:      |                                                   |
|                                          |                     |                   |             | nettleton tribe                                   |
| 11020_SK229B                             |                     |                   | lssue:<br>1 | Level 5, 344 Q<br>t +61 7 3239 2<br>e: brisbane@n |